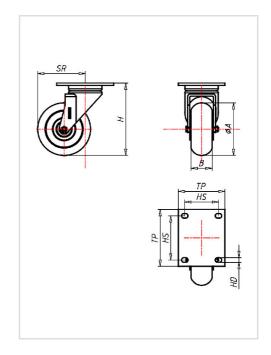

| Swivel castor                                           | Wheel-⊘ A x width B mm: 125x50 |
|---------------------------------------------------------|--------------------------------|
| Load Capacity kg:                                       | 450                            |
| Load capacity tested according to EN 12530 and EN 12527 |                                |
| Overall height H mm:                                    | 172                            |
| Dimension of top plate TP                               | 135x110                        |
| mm:                                                     |                                |
| Hole spacing HS mm:                                     | 105x80                         |
| Hole-Ø HD mm:                                           | 11                             |
| Swivel radius SR mm:                                    | 115                            |
| Wheel bearing:                                          | Ball bearing                   |