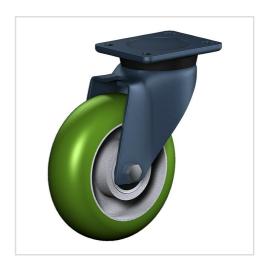

# **Swivel castor ED 125 TLSBAK**

Extra Heavy Duty Series ED - Wheel TLSBA

-20 °C - +80 °C

### Wheel

Tread: cast polyurethane,  $85 \pm 2$  Shore A crowned - soft

Core: Die-cast aluminium alloy

#### Fork

For applications where a super strong and durable caster is required,

one tapered roller and one axial ball bearing, dust protection ring,

very strong integrated Kingpin,

locked nut, grease nipple, wheel axle bolted, finish – painted